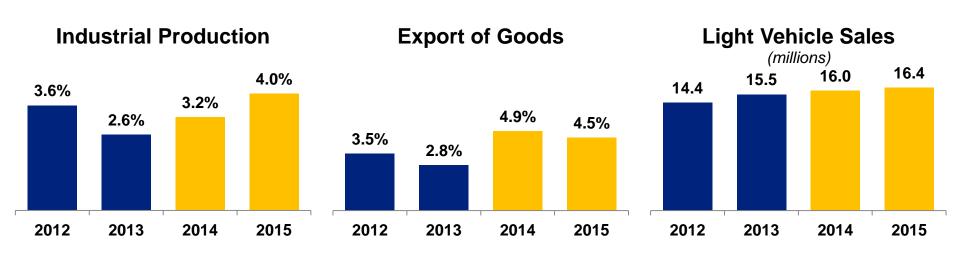

# A Slowly Strengthening Economy in 2014

IHS Global Insight: February 2014 Forecast