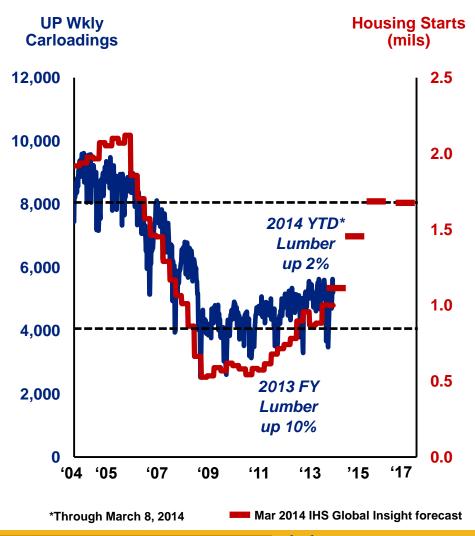

## **Housing Trends**

- Housing represents ~8-9% of current UP volumes
- Lumber, Stone & Glass down 3,000 carloads a week
- Housing also drives appliances, roofing, rebar, aggregates, and cement demand
- Including IP, Chemicals & Intermodal, return to normal could add volume growth opportunity of 4 - 5%

#### **Lumber, Stone & Glass**