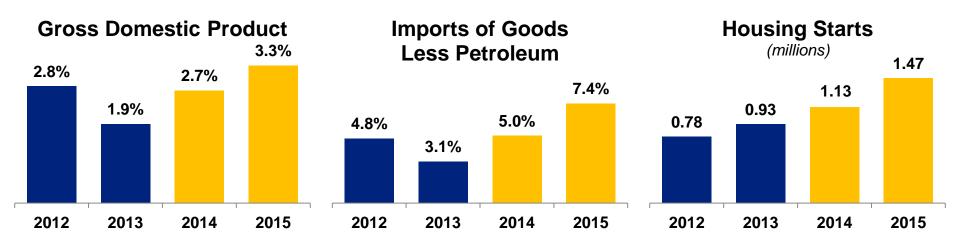

# A Slowly Strengthening Economy in 2014

IHS Global Insight: February 2014 Forecast