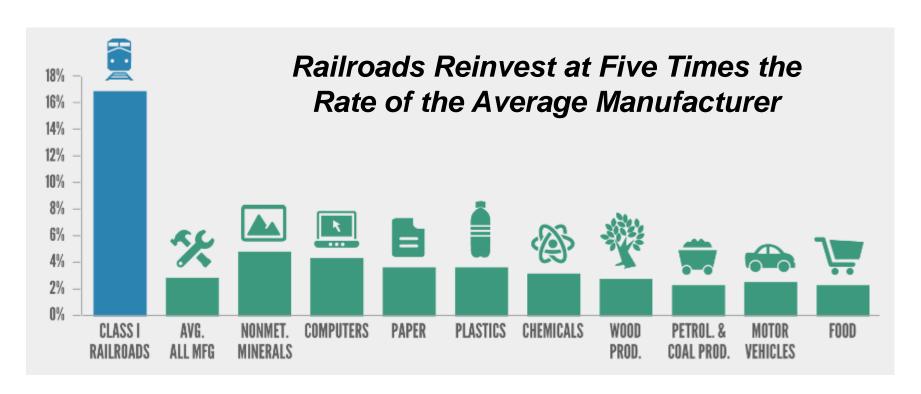

#### **Invest for the Future**

## Class I Railroads Capital Investment

Capital Expenditures as a % of Revenue Avg. 2002-2011

Source: U.S. Census Bureau, AAR